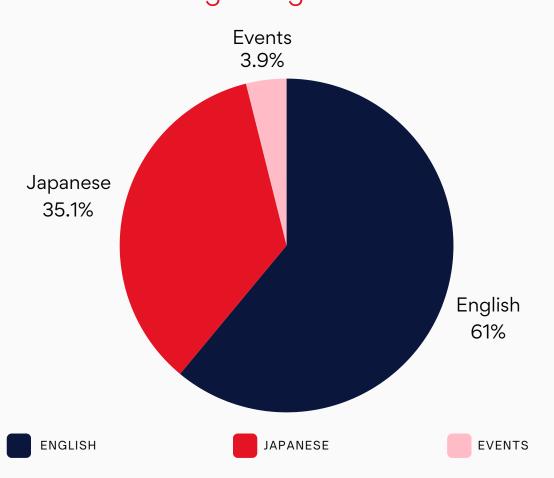

### **Engagement Metrics**

The majority of our blog post engagments have been about our Japanese culture series as well as our charity spotlight introductions. Mostly in English but the Japanese engagement has picked up in the past year where events have dropped significantly.

Most Viewed Blog Categories on the Website