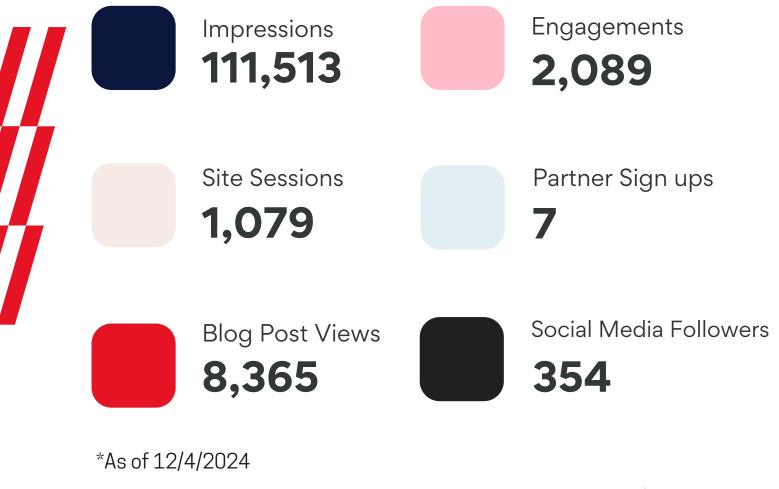

### Achievements

Campaign Highlights

Though we had a slow start since we officially launched our online media from May 2023, the results of our online presence in 2024 has surpassed any outcomes we ever could have imagined. We had a tremendous spike in engagement on both our website and social media pages that has encouraged us to pivot our strategies.

It is no surprise that our top three blog posts on our websites happened to be the main three topics we have decided to focus on going forward with our media strategies. Charity and organization information, events and holidays along with Japanese culture education. We launched our Google Business Profile and optimized our website SEO which has made it easier for those searching on Google to find us on the first try. \*As of 12/4/2024