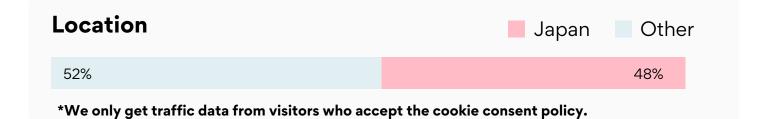

# **Audience Reports**

Highlight: The audience outside of Japan increased with the editions of translating our blogs into English and Japanese. Compared to last year where over half of our site views were coming from outside of Japan. This year we began focusing more of our efforts on bi-lingual (English and Japanese) blog and social media posts and we saw a spike in engagement from outside of Japan on all of our content. As well with the help of our partners tagging, reposting and sharing cooperation.