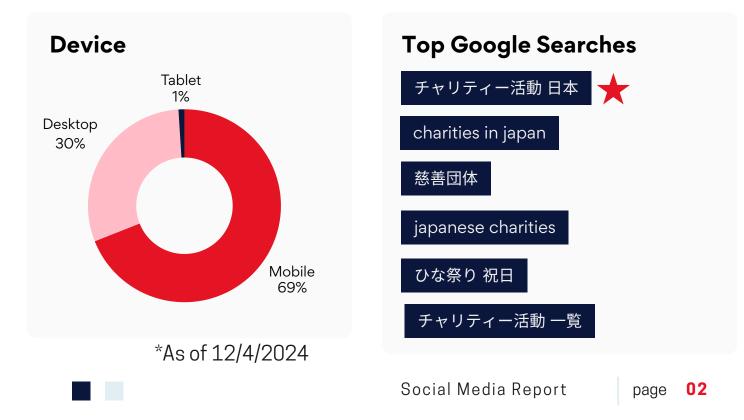

It is no surprise that our top three blog posts on our websites happened to be the main three topics we have decided to focus on going forward with our media strategies. Charity and organization information, events and holidays along with Japanese culture education. We launched our Google Business Profile and optimized our website SEO which has made it easier for those searching on Google to find us on the first try. \*As of 12/4/2024